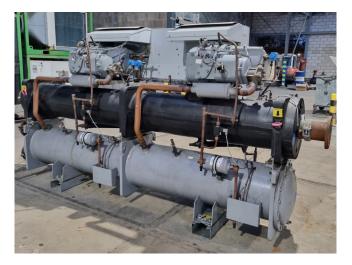

#### Used Carrier 30 HXC 130

Used Carrier 30 HXC 130 water cooled chiller on R134A. Complete with 1 Carrier 06NW2250S7NC & 1 Carrier 06NW2209S7NC screw compressor, shell and tube as evaporator with a water volume of 65 liter, Carrier 09RX2100FA-216-PEE-- shell and tube as condenser with a water volume of 78 liter and a Carrier Pro-Dialog Plus. \*All components of this used chiller will be tested on adequate performance, leak free condition (condensing blocks), compressors, fans, control panel, and so forth). Choosing HOSBV means buying with warranty. We perform an industrial cleaning. \*If requested we are happy to arrange your shipment.