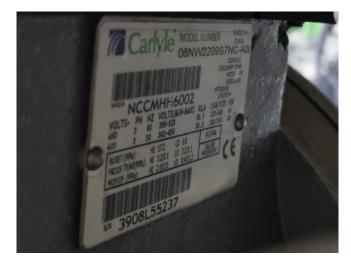

### **Specifications**

| Brand                      | Carrier                                                                          |  |  |
|----------------------------|----------------------------------------------------------------------------------|--|--|
| Туре                       | 30 HXC 130                                                                       |  |  |
| Product type               | Water Cooled Chiller                                                             |  |  |
| Capacity kW                | 450,0                                                                            |  |  |
| Capacity Tons              | 128,0                                                                            |  |  |
| Refrigerant                | Freon                                                                            |  |  |
| Refrigerant Type           | R134A                                                                            |  |  |
| Weight in kg.              | 2.474                                                                            |  |  |
| Sizes                      | 3600x1000x2000 mm                                                                |  |  |
|                            |                                                                                  |  |  |
|                            | (LxWxH)                                                                          |  |  |
| Compressor(s) type &       | (LxWxH)<br>1 Carrier                                                             |  |  |
| Compressor(s) type & model |                                                                                  |  |  |
|                            | 1 Carrier                                                                        |  |  |
|                            | 1 Carrier<br>06NW2250S7NC & 1                                                    |  |  |
| model                      | 1 Carrier<br>06NW2250S7NC & 1<br>Carrier 06NW2209S7NC                            |  |  |
| model<br>Display           | 1 Carrier<br>06NW2250S7NC & 1<br>Carrier 06NW2209S7NC<br>Carrier Pro-Dialog Plus |  |  |

#### Used Carrier 30 HXC 130

Used Carrier 30 HXC 130 water cooled chiller on R134A. Complete with 1 Carrier 06NW2250S7NC & 1 Carrier 06NW2209S7NC screw compressor, shell and tube as evaporator with a water volume of 65 liter, Carrier 09RX2100FA-216-PEE-- shell and tube as condenser with a water volume of 78 liter and a Carrier Pro-Dialog Plus. \*All components of this used chiller will be tested on adequate performance, leak free condition (condensing blocks), compressors, fans, control panel, and so forth). Choosing HOSBV means buying with warranty. We perform an industrial cleaning. \*If requested we are happy to arrange your shipment.