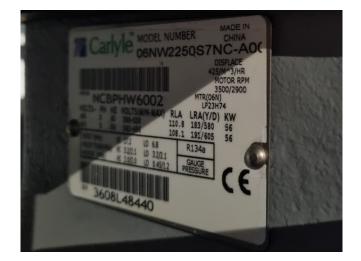

### **Specifications**

| Brand                      | Carrier                                                                          |  |  |
|----------------------------|----------------------------------------------------------------------------------|--|--|
| Туре                       | 30 HXC 130                                                                       |  |  |
| Product type               | Water Cooled Chiller                                                             |  |  |
| Capacity kW                | 450,0                                                                            |  |  |
| Capacity Tons              | 128,0                                                                            |  |  |
| Refrigerant                | Freon                                                                            |  |  |
| Refrigerant Type           | R134A                                                                            |  |  |
| Weight in kg.              | 2.474                                                                            |  |  |
| Sizes                      | 3600x1000x2000 mm                                                                |  |  |
|                            |                                                                                  |  |  |
|                            | (LxWxH)                                                                          |  |  |
| Compressor(s) type &       | (LxWxH)<br>1 Carrier                                                             |  |  |
| Compressor(s) type & model |                                                                                  |  |  |
|                            | 1 Carrier                                                                        |  |  |
|                            | 1 Carrier<br>06NW2250S7NC & 1                                                    |  |  |
| model                      | 1 Carrier<br>06NW2250S7NC & 1<br>Carrier 06NW2209S7NC                            |  |  |
| model<br>Display           | 1 Carrier<br>06NW2250S7NC & 1<br>Carrier 06NW2209S7NC<br>Carrier Pro-Dialog Plus |  |  |

#### Used Carrier 30 HXC 130

Used Carrier 30 HXC 130 water cooled chiller on R134A. Complete with 1 Carrier 06NW2250S7NC & 1 Carrier 06NW2209S7NC screw compressor, shell and tube as evaporator with a water volume of 65 liter, Carrier 09RX2100FA-216-PEE-- shell and tube as condenser with a water volume of 78 liter and a Carrier Pro-Dialog Plus. \*All components of this used chiller will be tested on adequate performance, leak free condition (condensing blocks), compressors, fans, control panel, and so forth). Choosing HOSBV means buying with warranty. We perform an industrial cleaning. \*If requested we are happy to arrange your shipment.