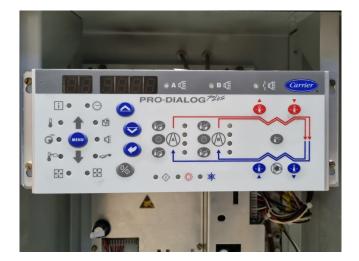

### **Specifications**

| Brand                      | Carrier                                                                          |  |  |
|----------------------------|----------------------------------------------------------------------------------|--|--|
| Туре                       | 30 HXC 130                                                                       |  |  |
| Product type               | Water Cooled Chiller                                                             |  |  |
| Capacity kW                | 450,0                                                                            |  |  |
| Capacity Tons              | 128,0                                                                            |  |  |
| Refrigerant                | Freon                                                                            |  |  |
| Refrigerant Type           | R134A                                                                            |  |  |
| Weight in kg.              | 2.474                                                                            |  |  |
| Sizes                      | 3600x1000x2000 mm                                                                |  |  |
|                            |                                                                                  |  |  |
|                            | (LxWxH)                                                                          |  |  |
| Compressor(s) type &       | (LxWxH)<br>1 Carrier                                                             |  |  |
| Compressor(s) type & model |                                                                                  |  |  |
|                            | 1 Carrier                                                                        |  |  |
|                            | 1 Carrier<br>06NW2250S7NC & 1                                                    |  |  |
| model                      | 1 Carrier<br>06NW2250S7NC & 1<br>Carrier 06NW2209S7NC                            |  |  |
| model<br>Display           | 1 Carrier<br>06NW2250S7NC & 1<br>Carrier 06NW2209S7NC<br>Carrier Pro-Dialog Plus |  |  |

#### Used Carrier 30 HXC 130

Used Carrier 30 HXC 130 water cooled chiller on R134A. Complete with 1 Carrier 06NW2250S7NC & 1 Carrier 06NW2209S7NC screw compressor, shell and tube as evaporator with a water volume of 65 liter, Carrier 09RX2100FA-216-PEE-- shell and tube as condenser with a water volume of 78 liter and a Carrier Pro-Dialog Plus. \*All components of this used chiller will be tested on adequate performance, leak free condition (condensing blocks), compressors, fans, control panel, and so forth). Choosing HOSBV means buying with warranty. We perform an industrial cleaning. \*If requested we are happy to arrange your shipment.