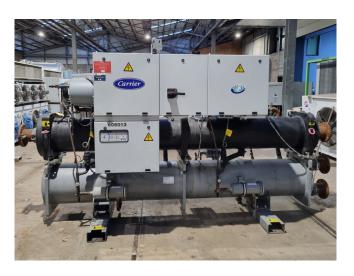

#### Used Carrier 30 HXC 130

Used Carrier 30 HXC 130 water cooled chiller on R134A. Complete with 1 Carrier 06NW2250S7NC & 1 Carrier 06NW2209S7NC screw compressor, shell and tube as evaporator with a water volume of 65 liter, Carrier 09RX2100FA-216-PEE-- shell and tube as condenser with a water volume of 78 liter and a Carrier Pro-Dialog Plus. \*All components of this used chiller will be tested on adequate performance, leak free condition (condensing blocks), compressors, fans, control panel, and so forth). Choosing HOSBV means buying with warranty. We perform an industrial cleaning. \*If requested we are happy to arrange your shipment.