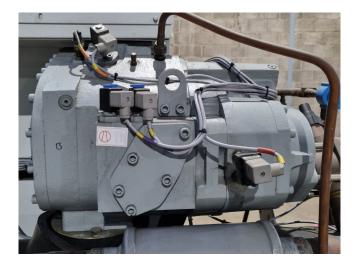

### Carrier 30 HXC 130

#### Used Carrier 30 HXC 130

Used Carrier 30 HXC 130 water cooled chiller on R134A. Complete with 1 Carrier 06NW2250S7NC & 1 Carrier 06NW2209S7NC screw compressor, shell and tube as evaporator with a water volume of 65 liter, Carrier 09RX2100FA-216-PEE-- shell and tube as condenser with a water volume of 78 liter and a Carrier Pro-Dialog Plus. \*All components of this used chiller will be tested on adequate performance, leak free condition (condensing blocks), compressors, fans, control panel, and so forth). Choosing HOSBV means buying with warranty. We perform an industrial cleaning. \*If requested we are happy to arrange your shipment.