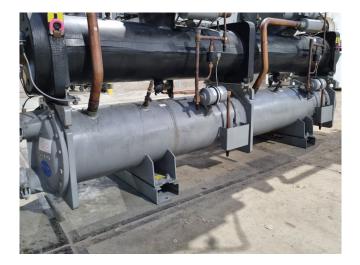

#### Used Carrier 30 HXC 130

Used Carrier 30 HXC 130 water cooled chiller on R134A. Complete with 1 Carrier 06NW2250S7NC & 1 Carrier 06NW2209S7NC screw compressor, shell and tube as evaporator with a water volume of 65 liter, Carrier 09RX2100FA-216-PEE-- shell and tube as condenser with a water volume of 78 liter and a Carrier Pro-Dialog Plus. \*All components of this used chiller will be tested on adequate performance, leak free condition (condensing blocks), compressors, fans, control panel, and so forth). Choosing HOSBV means buying with warranty. We perform an industrial cleaning. \*If requested we are happy to arrange your shipment.