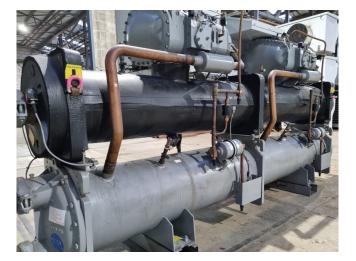

#### Used Carrier 30 HXC 130

Used Carrier 30 HXC 130 water cooled chiller on R134A. Complete with 1 Carrier 06NW2250S7NC & 1 Carrier 06NW2209S7NC screw compressor, shell and tube as evaporator with a water volume of 65 liter, Carrier 09RX2100FA-216-PEE-- shell and tube as condenser with a water volume of 78 liter and a Carrier Pro-Dialog Plus. \*All components of this used chiller will be tested on adequate performance, leak free condition (condensing blocks), compressors, fans, control panel, and so forth). Choosing HOSBV means buying with warranty. We perform an industrial cleaning. \*If requested we are happy to arrange your shipment.