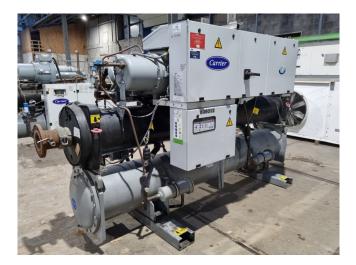

#### Used Carrier 30 HXC 130

Used Carrier 30 HXC 130 water cooled chiller on R134A. Complete with 1 Carrier 06NW2250S7NC & 1 Carrier 06NW2209S7NC screw compressor, shell and tube as evaporator with a water volume of 65 liter, Carrier 09RX2100FA-216-PEE-- shell and tube as condenser with a water volume of 78 liter and a Carrier Pro-Dialog Plus. \*All components of this used chiller will be tested on adequate performance, leak free condition (condensing blocks), compressors, fans, control panel, and so forth). Choosing HOSBV means buying with warranty. We perform an industrial cleaning. \*If requested we are happy to arrange your shipment.