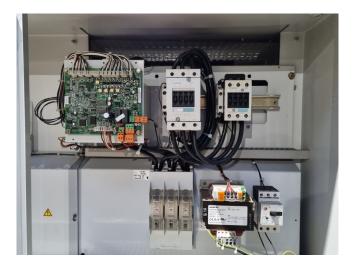

#### Used Carrier 30 HXC 130

Used Carrier 30 HXC 130 water cooled chiller on R134A. Complete with 1 Carrier 06NW2250S7NC & 1 Carrier 06NW2209S7NC screw compressor, shell and tube as evaporator with a water volume of 65 liter, Carrier 09RX2100FA-216-PEE-- shell and tube as condenser with a water volume of 78 liter and a Carrier Pro-Dialog Plus. \*All components of this used chiller will be tested on adequate performance, leak free condition (condensing blocks), compressors, fans, control panel, and so forth). Choosing HOSBV means buying with warranty. We perform an industrial cleaning. \*If requested we are happy to arrange your shipment.