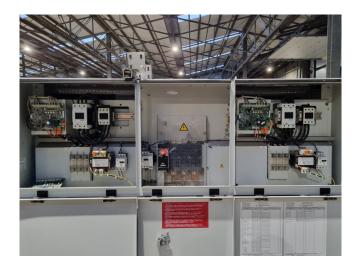

#### Used Carrier 30 HXC 130

Used Carrier 30 HXC 130 water cooled chiller on R134A. Complete with 1 Carrier 06NW2250S7NC & 1 Carrier 06NW2209S7NC screw compressor, shell and tube as evaporator with a water volume of 65 liter, Carrier 09RX2100FA-216-PEE-- shell and tube as condenser with a water volume of 78 liter and a Carrier Pro-Dialog Plus. \*All components of this used chiller will be tested on adequate performance, leak free condition (condensing blocks), compressors, fans, control panel, and so forth). Choosing HOSBV means buying with warranty. We perform an industrial cleaning. \*If requested we are happy to arrange your shipment.