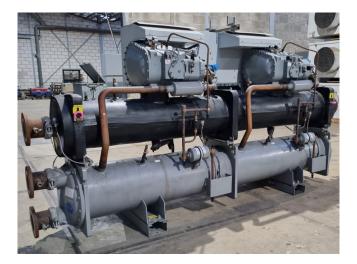

### Carrier 30 HXC 130

#### Used Carrier 30 HXC 130

Used Carrier 30 HXC 130 water cooled chiller on R134A. Complete with 1 Carrier 06NW2250S7NC & 1 Carrier 06NW2209S7NC screw compressor, shell and tube as evaporator with a water volume of 65 liter, Carrier 09RX2100FA-216-PEE-- shell and tube as condenser with a water volume of 78 liter and a Carrier Pro-Dialog Plus. \*All components of this used chiller will be tested on adequate performance, leak free condition (condensing blocks), compressors, fans, control panel, and so forth). Choosing HOSBV means buying with warranty. We perform an industrial cleaning. \*If requested we are happy to arrange your shipment.