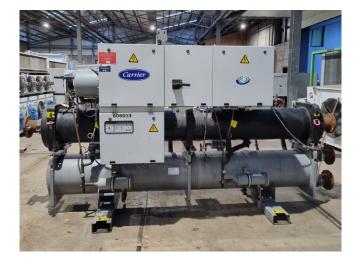

#### Used Carrier 30 HXC 130

Used Carrier 30 HXC 130 water cooled chiller on R134A. Complete with 1 Carrier 06NW2250S7NC & 1 Carrier 06NW2209S7NC screw compressor, shell and tube as evaporator with a water volume of 65 liter, Carrier 09RX2100FA-216-PEE-- shell and tube as condenser with a water volume of 78 liter and a Carrier Pro-Dialog Plus. \*All components of this used chiller will be tested on adequate performance, leak free condition (condensing blocks), compressors, fans, control panel, and so forth). Choosing HOSBV means buying with warranty. We perform an industrial cleaning. \*If requested we are happy to arrange your shipment.