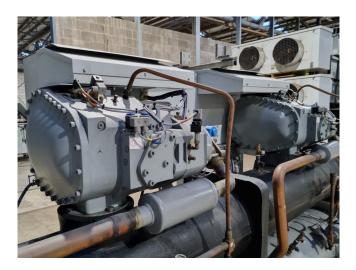

### Carrier 30 HXC 130

#### Used Carrier 30 HXC 130

Used Carrier 30 HXC 130 water cooled chiller on R134A. Complete with 1 Carrier 06NW2250S7NC & 1 Carrier 06NW2209S7NC screw compressor, shell and tube as evaporator with a water volume of 65 liter, Carrier 09RX2100FA-216-PEE-- shell and tube as condenser with a water volume of 78 liter and a Carrier Pro-Dialog Plus. \*All components of this used chiller will be tested on adequate performance, leak free condition (condensing blocks), compressors, fans, control panel, and so forth). Choosing HOSBV means buying with warranty. We perform an industrial cleaning. \*If requested we are happy to arrange your shipment.